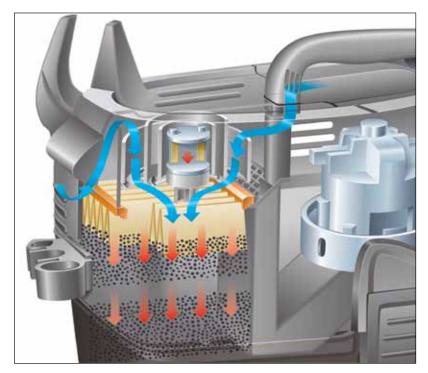

# **TACT - perfect for dust extraction**

To ensure constantly high suction power and longer filter life, the unique TACT system automatically sends a blast of air back through the filter to eliminate blockages.