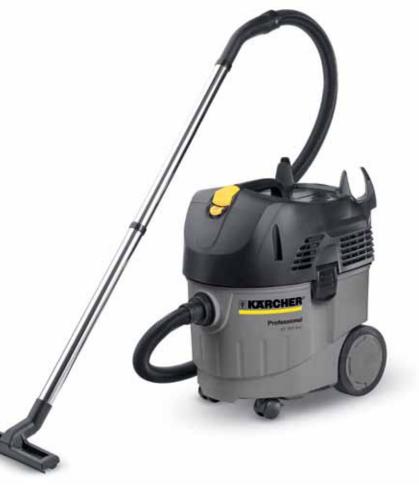

# Product Data Sheet NT 35/1 Tact (240V / 110V)

All-purpose dust extractor vacuum cleaner with automatic filter clean.

The NT 35/1 Tact is a tough, high performing vacuum cleaner capable of removing wet or dry dirt very quickly. With Kärcher's unique TACT automatic filter clean system as standard, the NT 35/1 is designed for continuous removal of even very fine dust without blocking up the filter, minimising downtime and therefore increasing productivity. The NT 35/1 is also available with automatic power tool on/off option (Tact Te version), which enables the vacuum to be connected to a power tool, and for the vacuum to be automatically switched on and off with the power tool – saving energy costs, reducing noise, and ensuring that dust made by power tools goes straight into the NT 35/1. The perfect machine for trade, crafts, industry, and anywhere else that portable, high performance dust control is required.

## Features and Benefits:

- Constant high suction power As a result of the fully automatic TACT filter cleaning system.
- Innovative Eco flat pleated filter system maximises capacity and convenience
- On/off switch for TACT system with LED display.
- Kärcher clip-system (suction hose).
- Integrated accessory holder on back of the machine.
- Suction hose and power cord can be stored on the turbine head.
- Large recessed flat tray on top of the unit for holding tools and accessories.
- Anti static system and automatic on/off control for power tools (Te version only).
- Variable speed control (Te version only)enables the suction power setting to be adjusted.