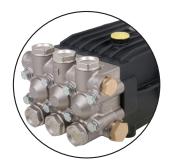

Interpump 47 Series

| General            |                                            |
|--------------------|--------------------------------------------|
| Weight             | 70Kg                                       |
| Dimensions         | L970 - W630 - H850 mm                      |
| Noise level        | LWA 111dB                                  |
| HP hose            | 10m single wire 3/8" id                    |
| Suction hose       | 3m with 50 mesh weighted filter            |
| Gun & lance        | Gun with extension + twin lance ext        |
| Nozzles            | 1 high pressure - 1 low pressure           |
| Chemical injection | Low-pressure chemical injector             |
| Trolley            | Powder coated steel - 13" pneumatic wheels |

| Pump             |                                       |
|------------------|---------------------------------------|
| Make             | Interpump                             |
| Model            | WS201                                 |
| Flow             | 15 Lpm                                |
| Pressure         | 200 Bar - 2900 Psi                    |
| Lubrication      | Oil splash                            |
| Materials        | Ceramic plungers & BNP brass manifold |
| Speed            | 1450 Rpm                              |
| Drive            | Via 2.2:1 reduction gearbox           |
| Pressure control | Controlset with adjustable pressure   |
| By-pass system   | Internal recirculation                |