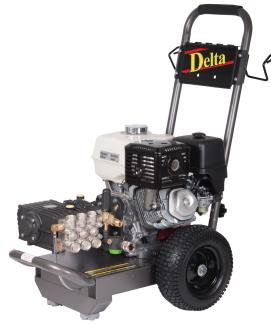

## Delta - DT15200PHR

15

**200** Bar

POWERED by
HONDA

The Delta petrol engine driven pressure washer is highly versatile & suitable for a wide range of heavyduty industrial and commercial cleaning applications.

For longevity the Delta is powered by an ultra reliable Honda engine, fitted with a 2:1 gearbox & 1450 Rpm Interpump plunger pump - an outstanding combination of high performance & reliability.

Honda GX340 Engine