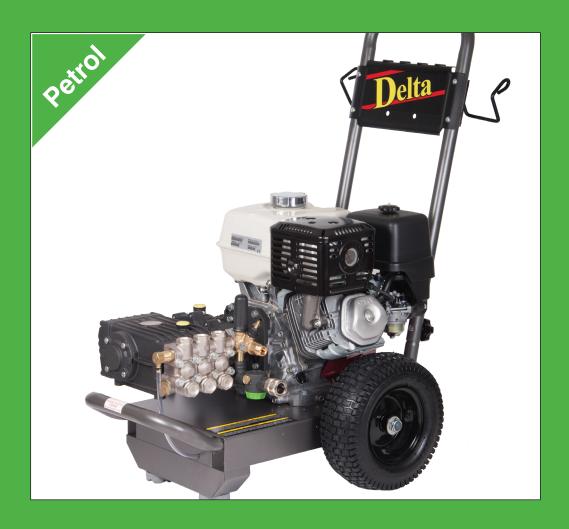

## Delta - DT15200PHR

15

**200** Bar

POWERED by
HONDA

The Delta petrol engine driven pressure washer is highly versatile & suitable for a wide range of heavyduty industrial and commercial cleaning applications.

For longevity the Delta is powered by an ultra reliable Honda engine, fitted with a 2:1 gearbox & 1450 Rpm Interpump plunger pump - an outstanding combination of high performance & reliability.

Honda GX340 Engine