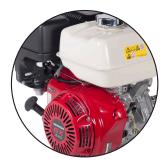

For longevity the Delta is powered by an ultra reliable Honda engine, fitted with a 2:1 gearbox & 1450 Rpm Interpump plunger pump - an outstanding combination of high performance & reliability.

Honda GX340 Engine

| Engine        |                                  |  |
|---------------|----------------------------------|--|
| Make          | Honda                            |  |
| Model         | GX340                            |  |
| Power         | 11Hp - Gross / 10.7Hp - Net*     |  |
| Fuel capacity | 6.1 Litres                       |  |
| Lubrication   | Oil splash                       |  |
| Oil alert     | Low level engine shutdown system |  |
| Cooling       | Air cooled                       |  |
| Fuel system   | Carburettor                      |  |
| Starting      | Recoil                           |  |
| Ignition      | Transistorised pointless         |  |