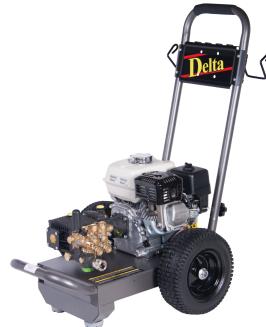

## Delta - DT14150PHR

14 Lpm 150

HONDA

The Delta petrol engine driven pressure washer is highly versatile & suitable for a wide range of heavyduty industrial and commercial cleaning applications.

For longevity the Delta is powered by an ultra reliable Honda engine, fitted with a 2:1 gearbox & 1450 Rpm Interpump plunger pump - an outstanding combination of high performance & reliability.

Honda GX200 Engine

Interpump 44 Series

| General            |                                            |
|--------------------|--------------------------------------------|
| Weight             | 43Kg                                       |
| Dimensions         | L910 - W565 - H890 mm                      |
| Noise level        | LWA 111dB                                  |
| HP hose            | 10m single wire 3/8" id                    |
| Suction hose       | 3m with 50 mesh weighted filter            |
| Gun & lance        | Gun with extension + twin lance ext        |
| Nozzles            | 1 high pressure - 1 low pressure           |
| Chemical injection | Low-pressure chemical injector             |
| Trolley            | Powder coated steel - 13" pneumatic wheels |

| Pump             |                                     |
|------------------|-------------------------------------|
| Make             | Interpump                           |
| Model            | W154M                               |
| Flow             | 14 Lpm                              |
| Pressure         | 150 Bar - 2175 Psi                  |
| Lubrication      | Oil splash                          |
| Materials        | Ceramic plungers & brass manifold   |
| Speed            | 1450 Rpm                            |
| Drive            | Via 2.2:1 reduction gearbox         |
| Pressure control | Controlset with adjustable pressure |
| By-pass system   | Internal recirculation              |

| Engine        |                                  |  |
|---------------|----------------------------------|--|
| Make          | Honda                            |  |
| Model         | GX200                            |  |
| Power         | 6.5Hp - Gross / 5.5Hp - Net*     |  |
| Fuel capacity | 3.1 Litres                       |  |
| Lubrication   | Oil splash                       |  |
| Oil alert     | Low level engine shutdown system |  |
| Cooling       | Air cooled                       |  |
| Fuel system   | Carburettor                      |  |
| Starting      | Recoil                           |  |
| Ignition      | Transistorised pointless         |  |