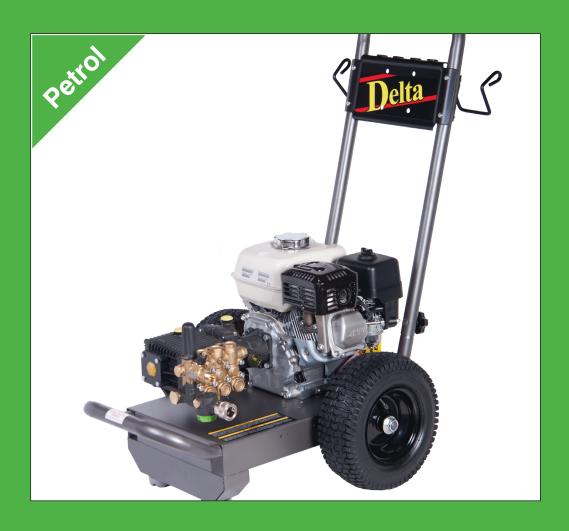

## Delta - DT14150PHR

14 Lpm 150

HONDA

The Delta petrol engine driven pressure washer is highly versatile & suitable for a wide range of heavyduty industrial and commercial cleaning applications.

For longevity the Delta is powered by an ultra reliable Honda engine, fitted with a 2:1 gearbox & 1450 Rpm Interpump plunger pump - an outstanding combination of high performance & reliability.

Honda GX200 Engine

Interpump 44 Series

| General            |                                            |
|--------------------|--------------------------------------------|
| Weight             | 43Kg                                       |
| Dimensions         | L910 - W565 - H890 mm                      |
| Noise level        | LWA 111dB                                  |
| HP hose            | 10m single wire 3/8" id                    |
| Suction hose       | 3m with 50 mesh weighted filter            |
| Gun & lance        | Gun with extension + twin lance ext        |
| Nozzles            | 1 high pressure - 1 low pressure           |
| Chemical injection | Low-pressure chemical injector             |
| Trolley            | Powder coated steel - 13" pneumatic wheels |

| Pump             |                                     |
|------------------|-------------------------------------|
| Make             | Interpump                           |
| Model            | W154M                               |
| Flow             | 14 Lpm                              |
| Pressure         | 150 Bar - 2175 Psi                  |
| Lubrication      | Oil splash                          |
| Materials        | Ceramic plungers & brass manifold   |
| Speed            | 1450 Rpm                            |
| Drive            | Via 2.2:1 reduction gearbox         |
| Pressure control | Controlset with adjustable pressure |
| By-pass system   | Internal recirculation              |

| Engine        |                                  |  |
|---------------|----------------------------------|--|
| Make          | Honda                            |  |
| Model         | GX200                            |  |
| Power         | 6.5Hp - Gross / 5.5Hp - Net*     |  |
| Fuel capacity | 3.1 Litres                       |  |
| Lubrication   | Oil splash                       |  |
| Oil alert     | Low level engine shutdown system |  |
| Cooling       | Air cooled                       |  |
| Fuel system   | Carburettor                      |  |
| Starting      | Recoil                           |  |
| Ignition      | Transistorised pointless         |  |