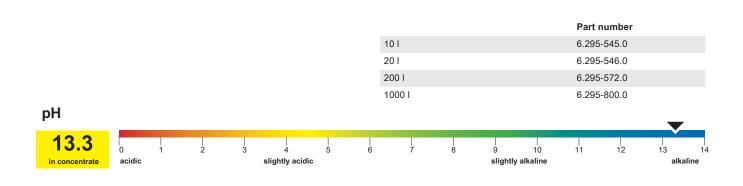

## **Properties**

- Powerful special cleaner for removal of tyre and abrasion marks
- Dissolves rubber abrasion tracks and marks caused by industrial trucks
- Removes effectively oil, fat, tar, soot and smoke resin
- removes wax and polymer coatings
- Effectively removes adhesive tape residue
- Can also be used for final cleaning on building sites
- NTA free