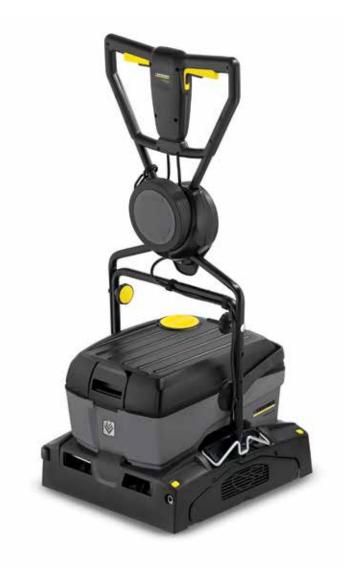

## Product Data Sheet BR 40/10 C Adv (240V/110V)

Professional heavy-duty scrubber drier makes light work of dirty floors

Kärcher's BR 40/10 C Adv scrubber drier is designed for heavy duty cleaning of small to medium floors. The machine is packed with features to make it easy and safe to use and maintain, and offers exceptional cleaning results. The BR 40/10 C Adv features two counterrotating brushes and two rubber squeegees, ensuring floors are thoroughly cleaned and dried in a single pass. With the vacuum system turned off, the machine can be used for deep cleaning of heavily soiled floors where more scrubbing and detergent are needed.

## Features and Benefits:

- Large (10 litre), separate fresh and dirty water tanks for easy handling and cleaning.
- High suction power leaves floors clean and dry in a single pass.
- Vacuum-off facility for deep scrubbing.
- Variable brush contact pressure for superb results on different floor types.
- A variety of brush and pad types available for different floor types and degrees of soiling.
- Key components such as roller brushes, water distribution channels and suction squeegees are easy to clean and replace without the need for tools.
- Current surge protector as standard.
- Hygienic no direct contact with dirty water.
- Carry handles on tanks for easy emptying/refilling.
- Easy to transport with removable wheels stored on board.
- Simple controls and operation.