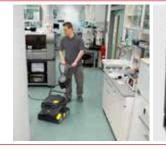

## Product Data Sheet BR 40/10 C Adv (240V/110V)

Professional heavy-duty scrubber drier makes light work of dirty floors

Kärcher's BR 40/10 C Adv scrubber drier is designed for heavy duty cleaning of small to medium floors. The machine is packed with features to make it easy and safe to use and maintain, and offers exceptional cleaning results. The BR 40/10 C Adv features two counterrotating brushes and two rubber squeegees, ensuring floors are thoroughly cleaned and dried in a single pass. With the vacuum system turned off, the machine can be used for deep cleaning of heavily soiled floors where more scrubbing and detergent are needed.

## Features and Benefits:

- Large (10 litre), separate fresh and dirty water tanks for easy handling and cleaning.
- High suction power leaves floors clean and dry in a single pass.
- Vacuum-off facility for deep scrubbing.
- Variable brush contact pressure for superb results on different floor types.
- A variety of brush and pad types available for different floor types and degrees of soiling.
- Key components such as roller brushes, water distribution channels and suction squeegees are easy to clean and replace without the need for tools.
- Current surge protector as standard.
- Hygienic no direct contact with dirty water.
- Carry handles on tanks for easy emptying/refilling.
- Easy to transport with removable wheels stored on board.
- Simple controls and operation.