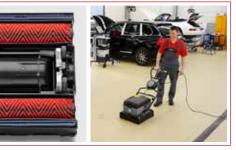

## Product Data Sheet BR 40/10 C Adv (240V/110V)

Professional heavy-duty scrubber drier makes light work of dirty floors

Kärcher's BR 40/10 C Adv scrubber drier is designed for heavy duty cleaning of small to medium floors. The machine is packed with features to make it easy and safe to use and maintain, and offers exceptional cleaning results. The BR 40/10 C Adv features two counterrotating brushes and two rubber squeegees, ensuring floors are thoroughly cleaned and dried in a single pass. With the vacuum system turned off, the machine can be used for deep cleaning of heavily soiled floors where more scrubbing and detergent are needed.

## Features and Benefits:

- Large (10 litre), separate fresh and dirty water tanks for easy handling and cleaning.
- High suction power leaves floors clean and dry in a single pass.
- Vacuum-off facility for deep scrubbing.
- Variable brush contact pressure for superb results on different floor types.
- A variety of brush and pad types available for different floor types and degrees of soiling.
- Key components such as roller brushes, water distribution channels and suction squeegees are easy to clean and replace without the need for tools.
- Current surge protector as standard.
- Hygienic no direct contact with dirty water.
- Carry handles on tanks for easy emptying/refilling.
- Easy to transport with removable wheels stored on board.
- Simple controls and operation.