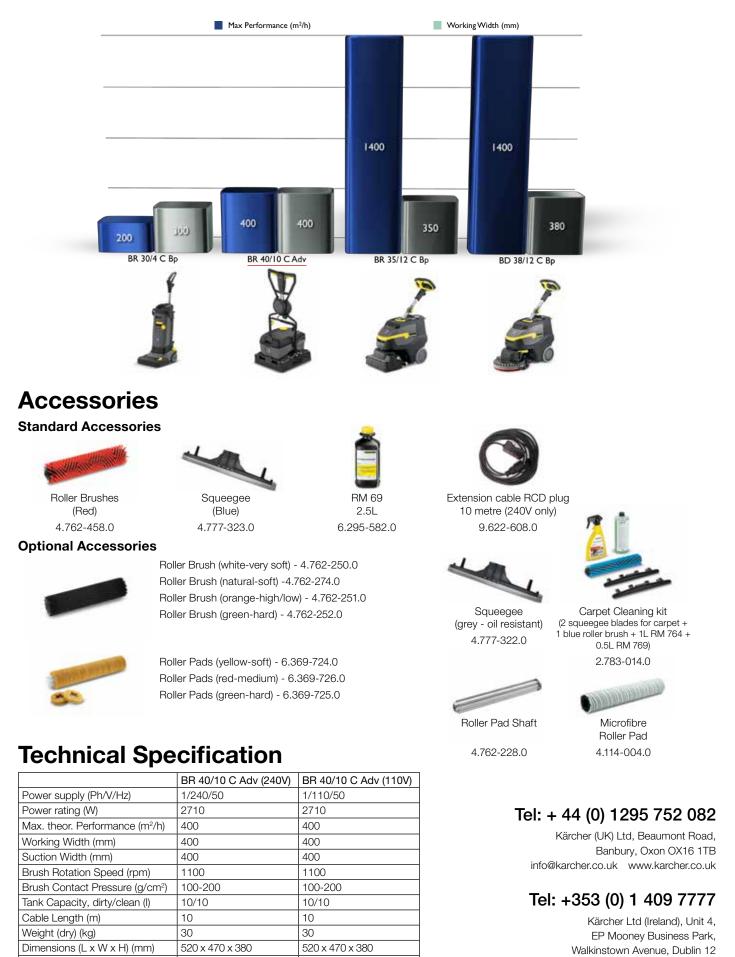

## **Range Comparison**

Kärcher mains powered scrubber driers

Part Number

9.621-792.0

9.621-882.0

info@ie.kaercher.com www.karcher.ie