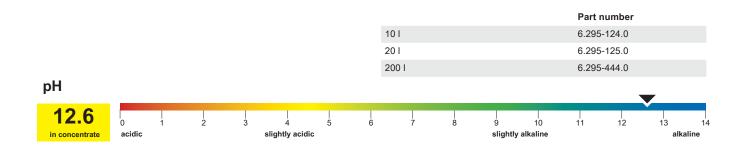

#### Dosage and yield:

| Content: | Cleaning method:      | Primary mixture: | Dosage: | Contamination: | Productivity:      |
|----------|-----------------------|------------------|---------|----------------|--------------------|
| 1000 ml  | High-pressure washers | 1+3              | 1-5 %   |                | 260 m <sup>2</sup> |
| 1000 ml  | Spray units           |                  | 5-25 %  |                | 220 m <sup>2</sup> |